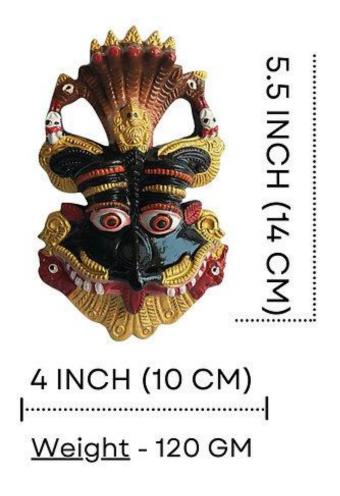

### Features of the Salvus App Solutions Metal Narsingh Black Face Wall Hanging:

- **Premium Craftsmanship** Made from high-quality metal, this wall hanging is designed to last, ensuring durability and elegance.
- Auspicious Symbolism The fierce yet divine expression of Keertimukha acts as a guardian, bringing positive energy and removing negativity from the space.
- **Compact and Versatile** With dimensions of **5.5x4 inches**, it is a perfect fit for home entrances, pooja rooms, office spaces, and even as a unique gift for spiritual seekers.
- Elegant Black Finish The black metal design enhances the intricate detailing, making it an eye-catching addition to your decor.