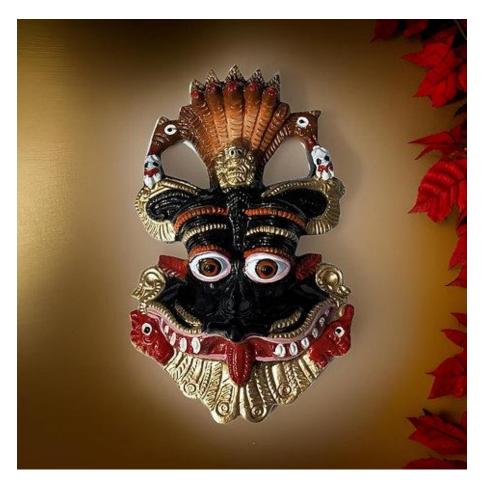

# <u>Keertimukha: The Mythical Guardian of</u> <u>Protection and Power</u>

Keertimukha, a mystical and powerful symbol found in Hindu and Buddhist traditions, is more than just an artistic depiction. This fierce yet divine face holds deep spiritual significance and is commonly seen on temple entrances, metal wall hangings, and sacred artifacts. If you are looking for an exquisite representation of <u>Keertimukha</u>, the **Salvus App Solutions Metal Narsingh Black Face Wall Hanging (5.5x4 inches)** is a stunning choice that brings the energy of protection and auspiciousness into your space.

### Features of the Salvus App Solutions Metal Narsingh Black Face Wall Hanging:

- **Premium Craftsmanship** Made from high-quality metal, this wall hanging is designed to last, ensuring durability and elegance.
- Auspicious Symbolism The fierce yet divine expression of Keertimukha acts as a guardian, bringing positive energy and removing negativity from the space.
- **Compact and Versatile** With dimensions of **5.5x4 inches**, it is a perfect fit for home entrances, pooja rooms, office spaces, and even as a unique gift for spiritual seekers.
- Elegant Black Finish The black metal design enhances the intricate detailing, making it an eye-catching addition to your decor.