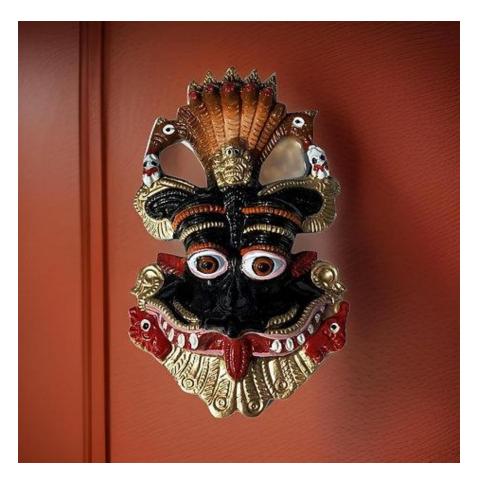

# Placing Your Keertimukha Wall Hanging for Maximum Benefits

To fully harness the protective and auspicious energy of Keertimukha, it is essential to place it correctly:

- Above the Entrance Door This prevents negative energies from entering your home or office.
- In the Pooja Room A sacred space enhances its spiritual energy.
- On a Feature Wall This allows the powerful symbolism to become a focal point of protection and artistic beauty.