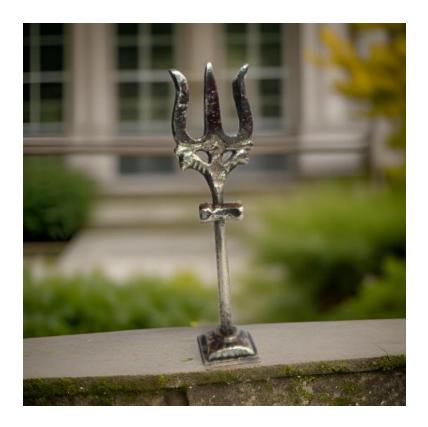

# Salvus App Solutions Brass Trishul with Damru – Divine Energy for Your Space

Embrace the divine presence of Lord Shiva with the **Brass Trishul with Damru**, a symbol of power, protection, and positivity. Crafted with precision and devotion, this **golden brass Trishul** represents the cosmic balance of creation, preservation, and destruction. Perfect for placing at your **main door, home temple, or pooja space**, this spiritual artifact is not just a decorative item but a conduit for divine blessings.

Additionally, the **Damru**, often seen with Lord Shiva, symbolizes the rhythm of the universe and infinite cosmic energy. The union of the **Trishul and Damru** in this beautiful brass piece amplifies spiritual vibrations, making it an essential **pooja item** for Shiva devotees.