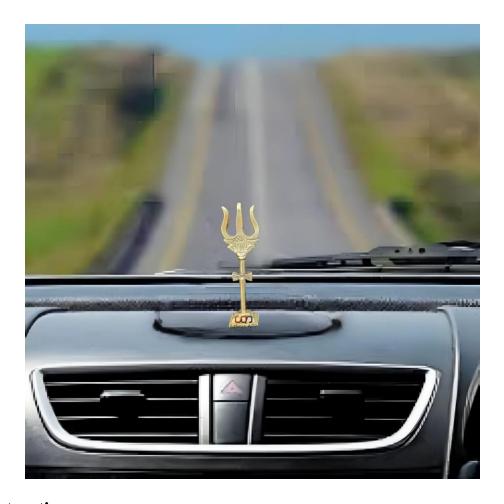

#### **Product Features**

**Premium Quality Brass** – Made from high-quality **brass wire**, this **brass Trishul** is sturdy, durable, and exudes divine charm. **Compact and Elegant** – Measuring **1x3 inches**, this **small-sized brass Trishul** is perfect for home decor, temple altars, car dashboards, or carrying during travels. **Auspicious for Pooja and Vastu** – Ideal for **pooja rituals**, this **decorative Trishul** attracts divine energy and creates a spiritually uplifting atmosphere. **Multipurpose Use** – Can be used as a **Trishul for main door, home entrances, temples, and meditation spaces**, adding a sacred touch to your surroundings. **Perfect Gift for Devotees** – A meaningful gift for **Shiva devotees, spiritual seekers, and lovers of Hindu decor**, bringing peace and prosperity to their lives.

#### **Ideal For:**

✓ Pooja rituals and spiritual practices
✓ Main door placement for protection
✓ Brass decorative items for the living room
✓ Gifting for religious occasions and festivals
✓ Meditation spaces and personal altars