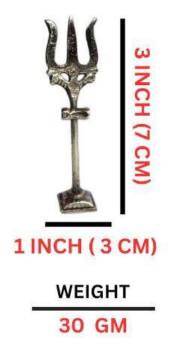

#### **Product Features**

**Premium Quality Brass** – Made from high-quality **brass wire**, this **brass Trishul** is sturdy, durable, and exudes divine charm. **Compact and Elegant** – Measuring **1x3 inches**, this **small-sized brass Trishul** is perfect for home decor, temple altars, car dashboards, or carrying during travels. **Auspicious for Pooja and Vastu** – Ideal for **pooja rituals**, this **decorative Trishul** attracts divine energy and creates a spiritually uplifting atmosphere. **Multipurpose Use** – Can be used as a **Trishul for main door, home entrances, temples, and meditation spaces**, adding a sacred touch to your surroundings. **Perfect Gift for Devotees** – A meaningful gift for **Shiva devotees, spiritual seekers, and lovers of Hindu decor**, bringing peace and prosperity to their lives.