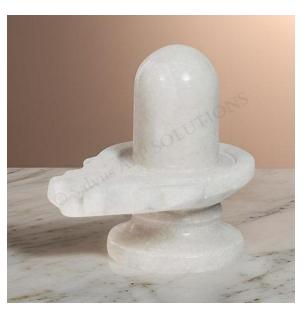

## **Shivling for Home Puja**

The **Shivling for puja at home** serves as a focal point for devotion, invoking blessings of peace, wisdom, and prosperity. Many devotees place a **Shivling** on an altar or in a designated puja room for daily worship. It is common to offer water, milk, flowers, and other offerings to the Shivling as a part of the rituals. A **Shivling stand** or pedestal is important not just for its aesthetic appeal but also to keep the Shivling elevated and in the right position for the worshipper.

# Shivling for Puja Home: Setting Up Your Sacred Space

To create a peaceful and sacred environment for worship, ensure that your **Shivling for puja home** is placed on an elevated **Shivling stand** in a quiet corner or room dedicated to prayers. It's essential to maintain cleanliness around the Shivling to preserve its sanctity. You can place incense, flowers, and light a lamp to create a serene atmosphere during your prayers.