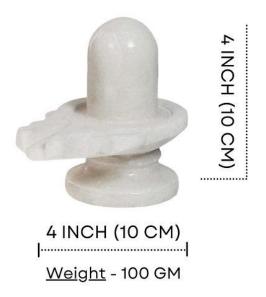

## **Shivling for Home Puja**

The **Shivling for puja at home** serves as a focal point for devotion, invoking blessings of peace, wisdom, and prosperity. Many devotees place a **Shivling** on an altar or in a designated puja room for daily worship. It is common to offer water, milk, flowers, and other offerings to the Shivling as a part of the rituals. A **Shivling stand** or pedestal is important not just for its aesthetic appeal but also to keep the Shivling elevated and in the right position for the worshipper.

# Shivling for Puja Home: Setting Up Your Sacred Space

To create a peaceful and sacred environment for worship, ensure that your **Shivling for puja home** is placed on an elevated **Shivling stand** in a quiet corner or room dedicated to prayers. It's essential to maintain cleanliness around the Shivling to preserve its sanctity. You can place incense, flowers, and light a lamp to create a serene atmosphere during your prayers.