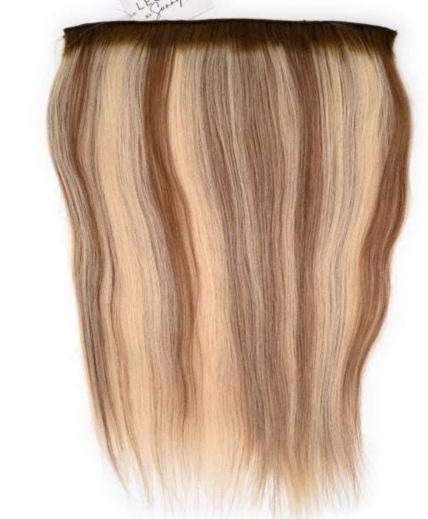

## **Toppers Hair Extensions**

Transform your hairstyle with toppers hair extensions. Add volume and thickness with ease for a luxurious, natural look that enhances your beauty every day.