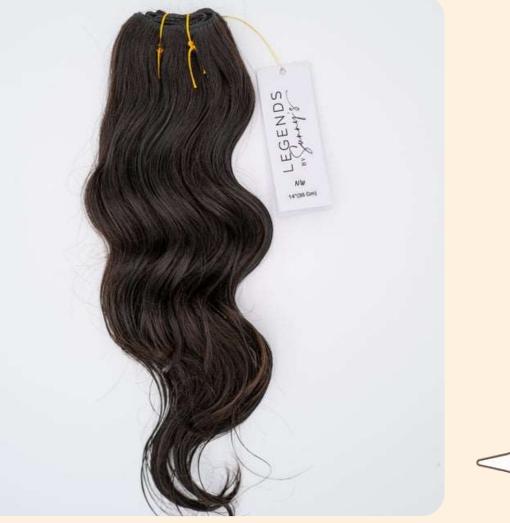

### Black Human Hair Wig

Elevate your beauty with a black human hair wig that offers a lavish feel and natural movement. It's the perfect for anyone looking to enhance their look.

#### Short Hair Extensions

Boost your short hairstyle with these easy-to-use short hair extensions. It's perfect for adding texture, volume & a fuller, stylish appearance to your hair.