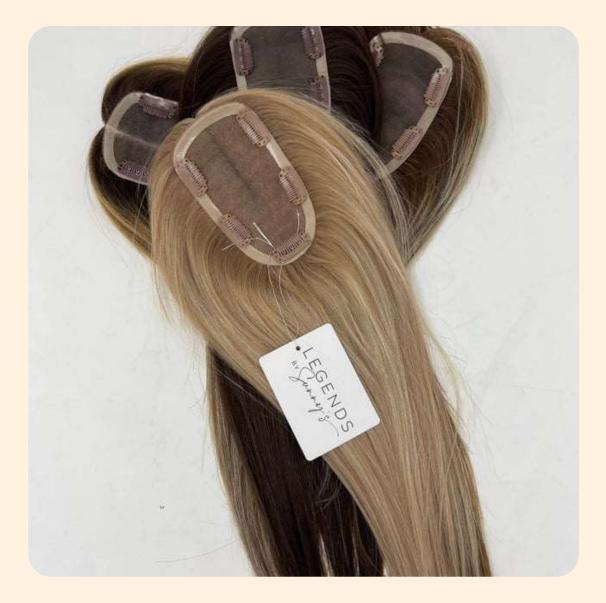

## **Toppers Hair Extensions**

Transform your hairstyle with toppers hair extensions. Add volume and thickness with ease for a luxurious, natural look that enhances your beauty every day.