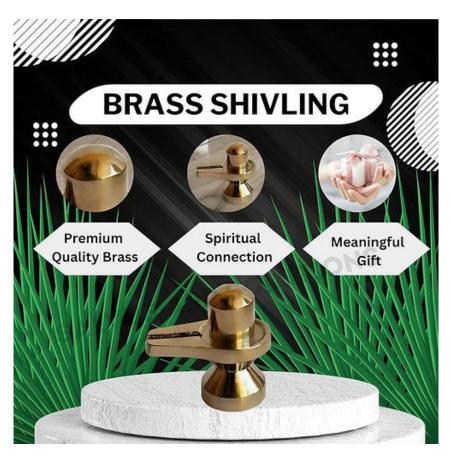

# Sacred Brass Shivling: A Divine Showpiece for Home and Car Dashboard

The Shivling, a sacred symbol of Lord Shiva, holds deep spiritual significance in Hindu culture. Whether placed in a temple, home puja room, or on a car dashboard, it radiates divine energy and enhances positivity. If you're looking for a compact and beautifully crafted Shivling, the **Salvus App Solutions Sacred Brass Shivling** is an excellent choice.

# Why Choose a Brass **Shivling**?

Brass is a traditional and revered metal used in Hindu rituals and pooja ceremonies. It is known for its durability, aesthetic appeal, and ability to retain spiritual energy. A brass Shivling is not just an idol but a symbol of devotion, faith, and inner peace.

#### Perfect for Home and Car Dashboard

The **small-sized brass Shivling** is ideal for placing in various sacred spaces. Whether you're setting up a pooja altar in your home or carrying divine blessings in your vehicle, this golden **Shivalingam idol** serves as a beautiful and meaningful addition.