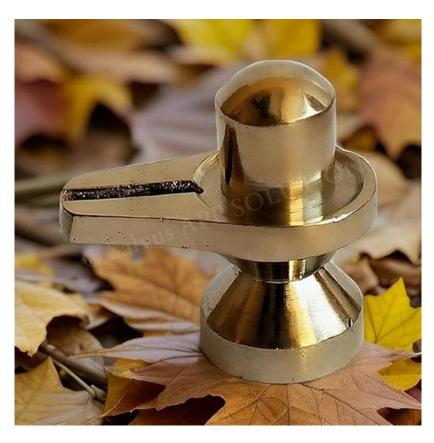

#### Perfect for Home and Car Dashboard

The **small-sized brass Shivling** is ideal for placing in various sacred spaces. Whether you're setting up a pooja altar in your home or carrying divine blessings in your vehicle, this golden **Shivalingam idol** serves as a beautiful and meaningful addition.

## **Brass Shivling for Pooja and Decor**

This **golden showpiece** is more than just an idol; it is a symbol of devotion and reverence. It can be placed in:

- **Pooja rooms** for regular worship.
- **Home temples** for a divine presence.
- Office spaces to attract positive energy and success.
- As a gift for loved ones on auspicious occasions.