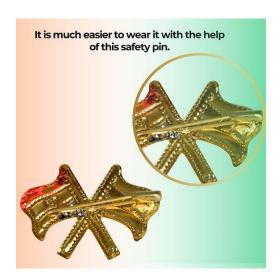

#### How to Wear and Care for Your Flag Accessories

- 1. **Placement Matters**: Attach your badge or brooch on the left side of your blazer or shirt for a traditional look.
- 2. **Coordinate with Your Outfit**: Choose colors and designs that complement your attire without clashing.
- 3. **Maintenance**: Clean your metal badges and brooches with a soft cloth to maintain their shine and longevity.