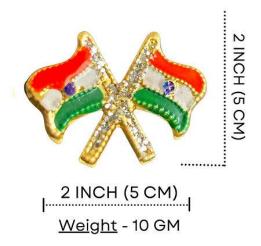

#### Flag Badge: A Statement of Pride

A flag badge is a timeless accessory that allows you to display your patriotism or allegiance proudly. Typically crafted from metal, enamel, or a combination of both, flag badges are durable and elegant. You can attach them to your blazer, shirt, or even a bag for a subtle yet impactful statement. Whether representing your country, organization, or a cause, flag badges are a versatile way to express your values.

## Flag Brooch: A Blend of Elegance and Meaning

Flag brooches combine the classic charm of a brooch with the symbolism of a flag. Available in various designs, from minimalistic to ornate, they cater to all style preferences. Flag brooches are a popular choice for men who want to add sophistication to their attire without overdoing it. Pin one on your blazer or lapel for an effortlessly refined look that stands out at formal events, conferences, or patriotic celebrations.

#### Flag Brooch Pin: Stylish Versatility

A flag brooch pin is a modern take on traditional brooches, offering a sleek and stylish way to wear your favorite flag. Designed to be lightweight and easy to attach, these pins are perfect for daily wear. Whether you're dressing up a casual outfit or enhancing a formal suit, a flag brooch pin provides the perfect finishing touch.