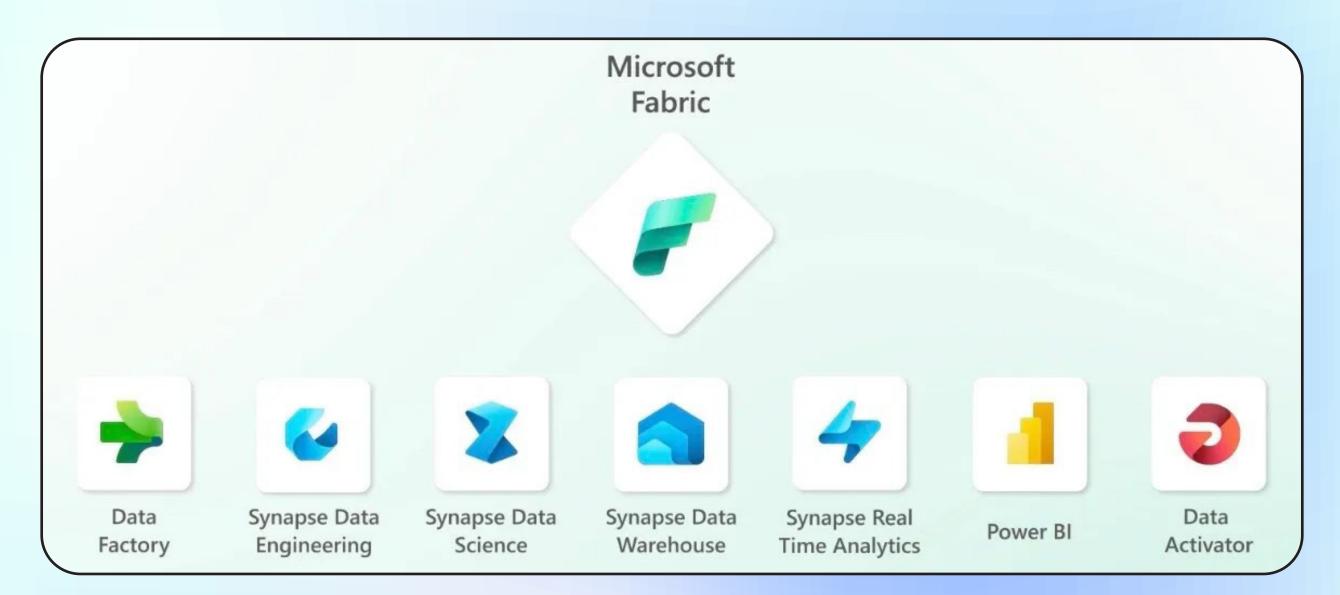

## Introducing Microsoft Fabric

A Unified Analytics Solution

Combines Data Factory, Synapse Analytics, Data Explorer, and Power BI.

# Provides a single, secure, and integrated platform for all data needs.

Supports data integration, engineering, real-time analytics, and BI.