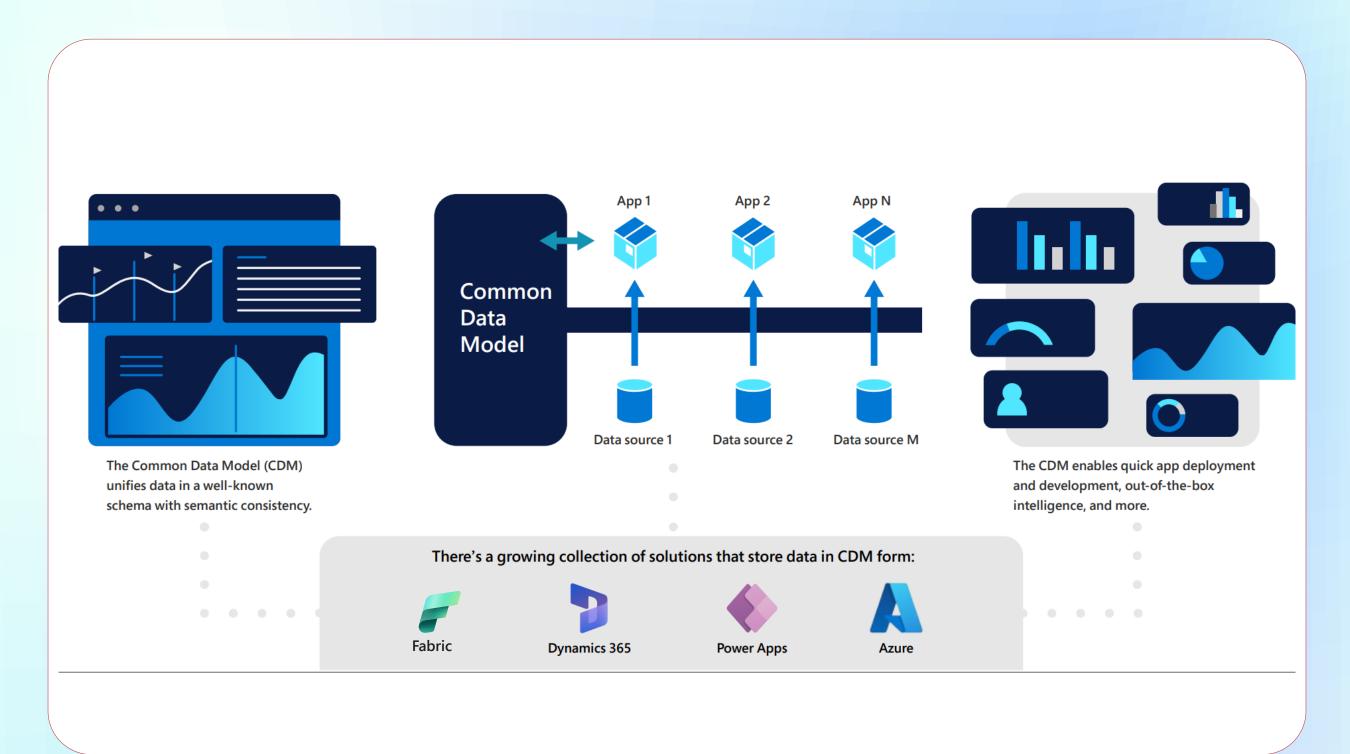

## Introducing Microsoft Fabric

A Unified Analytics Solution

Combines Data Factory, Synapse Analytics, Data Explorer, and Power BI.

# Provides a single, secure, and integrated platform for all data needs.

Supports data integration, engineering, real-time analytics, and BI.